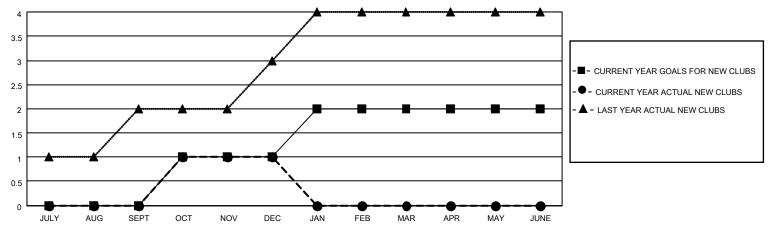

## MONTHLY MEMBERSHIP PROGRESS REPORT

LOCATION INDIA District 317 B Results as of: 12/31/2020

| Clubs         |               |             |               | Members               |                        |                         |                                                    |  |
|---------------|---------------|-------------|---------------|-----------------------|------------------------|-------------------------|----------------------------------------------------|--|
|               | RESULTS FOR   | R 2020-2021 |               | RESULTS FOR 2020-2021 |                        |                         |                                                    |  |
| QUARTER       | NEW CLUB GOAL | NEW CLUBS   | DROPPED CLUBS | QUARTER MEMI          | BER GROWTH NET<br>GOAL | MEMBER GROWTH<br>ACTUAL | DROPPED<br>MEMBERS ACTUAL<br>(including transfers) |  |
| JULY/AUG/SEPT | 0             | 0           | 0             | JULY/AUG/SEPT         | 25                     | 81                      | 58                                                 |  |
| OCT/NOV/DEC   | 1             | 1           | 0             | OCT/NOV/DEC           | 15                     | 151                     | 98                                                 |  |
| JAN/FEB/MAR   | 1             | 0           | 0             | JAN/FEB/MAR           | 15                     | 0                       | 0                                                  |  |
| APR/MAY/JUNE  | 0             | 0           | 0             | APR/MAY/JUNE          | 20                     | 0                       | 0                                                  |  |

## GOALS AND ACTUAL NEW CLUBS CUMULATIVE