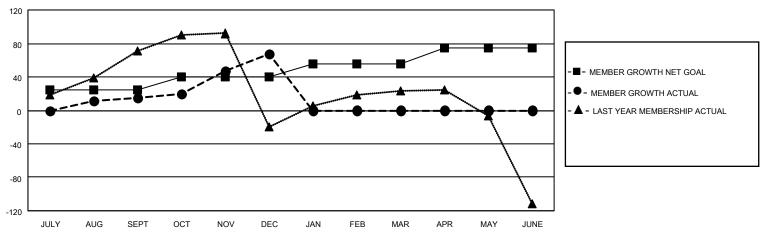

## MONTHLY MEMBERSHIP PROGRESS REPORT

LOCATION INDIA District 317 B Results as of: 12/31/2020

| Clubs         |               |             |               | Members               |                        |                         |                                                    |  |
|---------------|---------------|-------------|---------------|-----------------------|------------------------|-------------------------|----------------------------------------------------|--|
|               | RESULTS FOR   | R 2020-2021 |               | RESULTS FOR 2020-2021 |                        |                         |                                                    |  |
| QUARTER       | NEW CLUB GOAL | NEW CLUBS   | DROPPED CLUBS | QUARTER MEMI          | BER GROWTH NET<br>GOAL | MEMBER GROWTH<br>ACTUAL | DROPPED<br>MEMBERS ACTUAL<br>(including transfers) |  |
| JULY/AUG/SEPT | 0             | 0           | 0             | JULY/AUG/SEPT         | 25                     | 81                      | 58                                                 |  |
| OCT/NOV/DEC   | 1             | 1           | 0             | OCT/NOV/DEC           | 15                     | 151                     | 98                                                 |  |
| JAN/FEB/MAR   | 1             | 0           | 0             | JAN/FEB/MAR           | 15                     | 0                       | 0                                                  |  |
| APR/MAY/JUNE  | 0             | 0           | 0             | APR/MAY/JUNE          | 20                     | 0                       | 0                                                  |  |

## GOALS AND ACTUAL MEMBERS CUMULATIVE

| DROPPED CLUBS: 0            |     | 45 CLUBS OF 104 ADDED 1 OR MORE<br>NEW MEMBERS | GENDER DISTRIBUTION           MALE         2,848 (80.91%)           FEMALE         672 (19.09%) |  |       |
|-----------------------------|-----|------------------------------------------------|-------------------------------------------------------------------------------------------------|--|-------|
| DROPPED MEMBERS DECEASED 21 |     |                                                | TOTAL FAMILY UNIT MEMBERS                                                                       |  | 1,017 |
| CLUB CANCELLED 0 OTHER 135  |     | CLICK HERE FOR CUMULATIVE MEMBERSHIP DATA      | FAMILY MEMBERS PAYING HALF                                                                      |  | 538   |
| TOTAL                       | 156 |                                                | 0000                                                                                            |  |       |